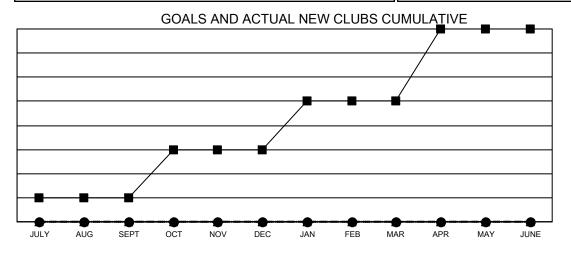

## **GMT MONTHLY MEMBERSHIP PROGRESS REPORT**

Multiple District 12

Results as of: 7/31/2024

**LOCATION: TENNESSEE** 

GMT CA 1

|               |               |             |               |                       |                        |                         | • • • • • • • • • • • • • • • • • • • •           |  |
|---------------|---------------|-------------|---------------|-----------------------|------------------------|-------------------------|---------------------------------------------------|--|
| Clubs         |               |             |               | Members               |                        |                         |                                                   |  |
|               | RESULTS FOR   | R 2024-2025 |               | RESULTS FOR 2024-2025 |                        |                         |                                                   |  |
| QUARTER       | NEW CLUB GOAL | NEW CLUBS   | DROPPED CLUBS | QUARTER MEME          | BER GROWTH NET<br>GOAL | MEMBER GROWTH<br>ACTUAL | DROPPED<br>MEMBERS ACTUA<br>(including transfers) |  |
| JULY/AUG/SEPT | 1             | 0           | 0             | JULY/AUG/SEPT         | 52                     | 62                      | 30                                                |  |
| OCT/NOV/DEC   | 2             | 0           | 0             | OCT/NOV/DEC           | 77                     | 0                       | 0                                                 |  |
| JAN/FEB/MAR   | 2             | 0           | 0             | JAN/FEB/MAR           | 52                     | 0                       | 0                                                 |  |
| APR/MAY/JUNE  | 3             | 0           | 0             | APR/MAY/JUNE          | 56                     | 0                       | 0                                                 |  |

- ● CURRENT YEAR ACTUAL NEW CLUBS
- ▲ LAST YEAR ACTUAL NEW CLUBS