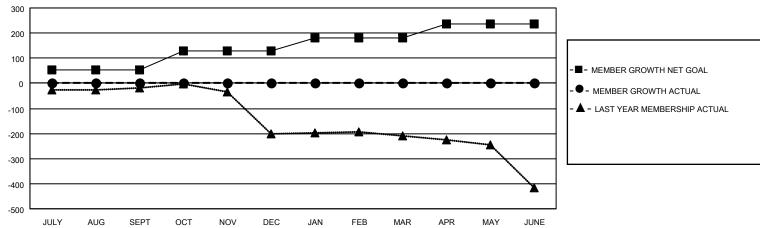

## **GMT MONTHLY MEMBERSHIP PROGRESS REPORT**

Multiple District 12

Results as of: 7/31/2024

**LOCATION: TENNESSEE** 

GMT CA 1

|               |               |             |               |                       |                        |                         | • • • • • • • • • • • • • • • • • • • •           |  |
|---------------|---------------|-------------|---------------|-----------------------|------------------------|-------------------------|---------------------------------------------------|--|
| Clubs         |               |             |               | Members               |                        |                         |                                                   |  |
|               | RESULTS FOR   | R 2024-2025 |               | RESULTS FOR 2024-2025 |                        |                         |                                                   |  |
| QUARTER       | NEW CLUB GOAL | NEW CLUBS   | DROPPED CLUBS | QUARTER MEME          | BER GROWTH NET<br>GOAL | MEMBER GROWTH<br>ACTUAL | DROPPED<br>MEMBERS ACTUA<br>(including transfers) |  |
| JULY/AUG/SEPT | 1             | 0           | 0             | JULY/AUG/SEPT         | 52                     | 62                      | 30                                                |  |
| OCT/NOV/DEC   | 2             | 0           | 0             | OCT/NOV/DEC           | 77                     | 0                       | 0                                                 |  |
| JAN/FEB/MAR   | 2             | 0           | 0             | JAN/FEB/MAR           | 52                     | 0                       | 0                                                 |  |
| APR/MAY/JUNE  | 3             | 0           | 0             | APR/MAY/JUNE          | 56                     | 0                       | 0                                                 |  |

## GOALS AND ACTUAL MEMBERS CUMULATIVE

| DROPPED CLUBS: 0 |    | 19 CLUBS OF 167 ADDED 1 OR MORE<br>NEW MEMBERS | GENDER DISTRIBUTION  MALE 2,125 (59.54%) |                |     |
|------------------|----|------------------------------------------------|------------------------------------------|----------------|-----|
| DROPPED MEMBERS  |    |                                                | FEMALE                                   | 1,444 (40.46%) |     |
| DECEASED         | 5  | CLICK HERE FOR CUMULATIVE                      | TOTAL FAMILY UNIT MEMBERS                |                | 791 |
| CLUB CANCELLED   | 0  | MEMBERSHIP DATA                                |                                          |                | 400 |
| OTHER 25         |    |                                                | FAMILY MEMBERS PAYING HALF DUES          |                | 403 |
| TOTAL            | 30 |                                                | 0000                                     |                |     |